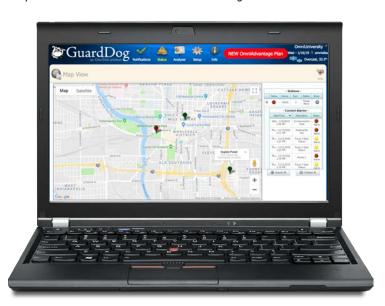

## Access Your Equipment 24/7

Web-based technology makes it possible to monitor pump stations anytime, any place, giving plant operators peace of mind that their equipment is working properly!