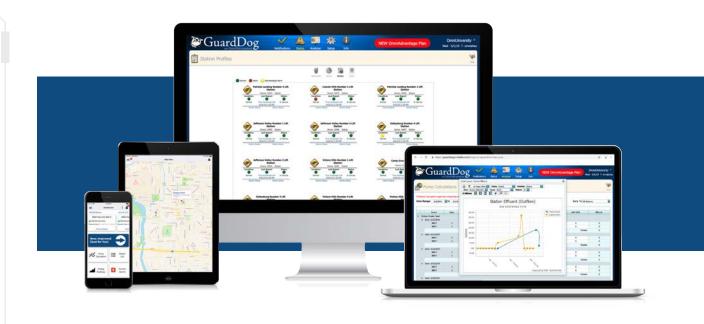

## WEBBROWSER

Our GuardDog software provides a powerful and easy-to-use interface which allows users to manage their pump stations, easily view & acknowledge alarms, and analyze trends for critical machinery & equipment.

The software is 100% web-based and is included FREE with every OmniSite device.

We've been in the water and wastewater monitoring industry for over 20 years. Our expertise in knowing what our customers need is demonstrated through the functions and features of GuardDog, a software that has set the industry standard for delivering important information when you need it.

## **Analyze Your Station**

GuardDog includes multiple ways to report and analyze trends at your pump station, such as graphing pump cycles, runtimes, GPM, and more! These trends give important insights into the health of your equipment and can help predict problems before they occur.

## Access Your Equipment 24/7

Web-based technology makes it possible to monitor pump stations anytime, any place, giving plant operators peace of mind that their equipment is working properly!

## **Easy Setup + Assistance**

Initial setup of the system is quick and easy. Within minutes, you will be creating graphs, exporting reports, performing advanced data analysis, and more.