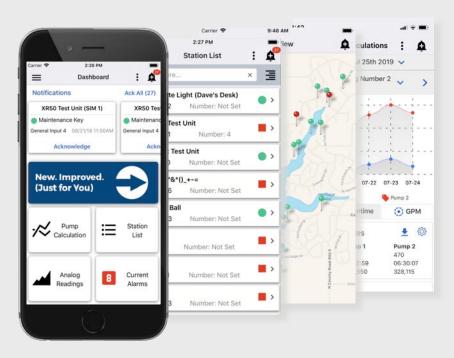

## Pump Station Management On-The-Go

GuardDog 2 is a companion app to our web-based interface. It allows access to equipment status from any one of OmniSite's alarm monitors. Using this app in combination with the GuardDog web interface makes it possible to monitor your equipment right from your pocket.

#### Packed with Features

With the GuardDog 2 Mobile App you can:

- Know the current condition of your stations
- · Acknowledge current alarms
- Track GPMs, Runtimes, and other station trends with instantly generated reports
- Enable Map View to see the exact location of an alarm
- Send Remote Commands

Do this and more from anywhere by using your mobile device.

\*Some features of the GuardDog 2 Mobile App are available exclusively to OmniAdvantage customers. For more information, visit omnisite.com/omniadvantage