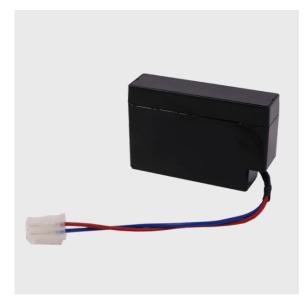

## XR50 & Crystal Ball **Replacement Battery**

The replacement sealed lead-acid battery is a 12 Volt .8 Amp Hour battery that can be used in the XR50 and Crystal Ball to replace a battery that is past its life expectancy. This battery mounts inside the XR50 or Crystal Ball black metal housing and is standard size. For extended runtime battery options, please see pages 54 & 55 in this catalog.

### **Specifications**

**Battery Type** Sealed Lead Acid Length 3.75"

Voltage **12 VDC** Width 1.0"

**Amp Hours** 0.8 Amp Hours Height 2.4375"

Connector for CB or Weight 0.678 lbs Connectors

**XR50**