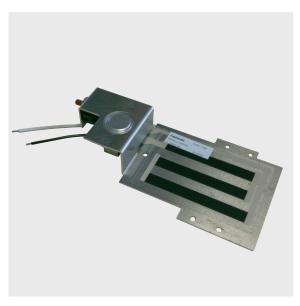

## **Battery Heater Assembly**

If installing an XR50 or Crystal Ball in a location known to drop below 15 degrees F in the winter, and the unit will be mounted directly outdoors without additional protection, then purchasing this heated battery pocket will protect the battery down to -40 degrees Fahrenheit. Includes factory prewired thermostat and circuit breaker. Must be factory installed. Works with the XR50 and Crystal Ball products with newer hinged-style, black metal work only.

### **Order Information**

Part Number: S-BT-CX-HBATT

NOTE: Battery Heater Assembly does

**NOT** include a battery.

## **Specifications**

Length 6.75"

**Width** 3.25"

**Height** 1 1/8"

Weight 2 lbs 7 oz